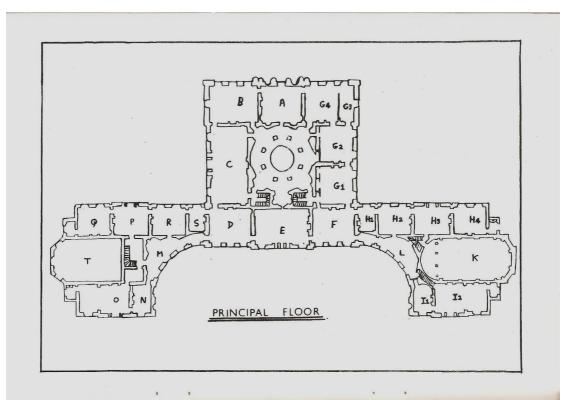

|       |                            |                            |          | 王子子子的王子子子             | and a little state and                             |
|-------|----------------------------|----------------------------|----------|-----------------------|----------------------------------------------------|
| PA    | AINE'S PLAN, 1776          | AS USED IN 1935            |          | PAINE'S PLAN, 1776    | AS USED IN 1935                                    |
|       | nte Chamber<br>rawing Room | Music Room<br>Drawing Room | Н4<br>I1 | Suite of Apartments   | Lady Arundell's<br>Bedroom<br>Chintz Dressing Room |
| C Sa  | alon                       | Great Dining Room          | 12       | 11 11                 | Chintz Bedroom                                     |
| D Cc  | ommon Dining Room          | Blue Drawing Room          | K        | Upper Chapel          | Upper Chapel                                       |
| E Gr  | reat Dining Room           | Saloon                     | L        | Ante Chamber          | Gallery                                            |
| F Li  | ibrary                     | Library                    | М        | Ante Chamber          | Gallery                                            |
| G1 Su | uite of Apartments         | Boudoir                    | N        | Dressing Room         | North Dressing Room                                |
| G2    | п п                        | State Bedroom              | 0        | Bedchamber            | North Bedroom                                      |
| G3    | п п                        | Lavatory                   | Р        | Breakfast Room        | Sitting Room                                       |
| G4    | п п                        | Little Drawing Room        | Q        | His Lordship's Room   | Bedroom                                            |
| Hl Su | uite of Apartments         | Bathroom                   | R        | Her Ladyship's Room   | Buff Bedroom                                       |
| Н2    | п п                        | Bedroom                    | S        | Book Room             | Buff Dressing Room                                 |
| H3    | 11 11                      | Ante Room                  | Т        | Upper Kitchen         | Upper Kitchen                                      |
| Abo   | ove the rooms in the       | main block were six        | bed      | drooms and four dress | ing rooms; and                                     |

above those, nineteen rooms in the attic for servants.