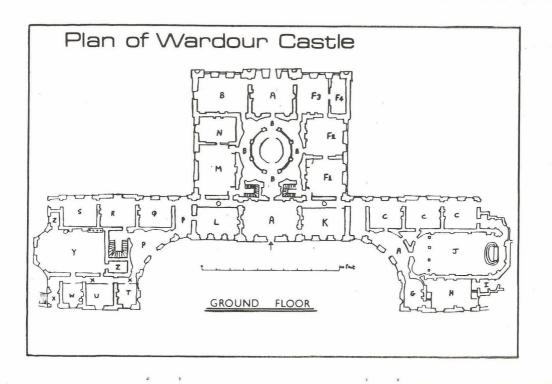

## Plan of New Wardour Castle showing Changes in Use of Rooms

| Changes in the Use of Rooms                                                                                                                                                                                                                                     |                                                                                                                                                                                                   |                                                                                                                                                                                                                                                                                        |                                                                                                                                                                                                  |  |  |
|-----------------------------------------------------------------------------------------------------------------------------------------------------------------------------------------------------------------------------------------------------------------|---------------------------------------------------------------------------------------------------------------------------------------------------------------------------------------------------|----------------------------------------------------------------------------------------------------------------------------------------------------------------------------------------------------------------------------------------------------------------------------------------|--------------------------------------------------------------------------------------------------------------------------------------------------------------------------------------------------|--|--|
| PAINE'S PLAN, 1776<br>A Hall<br>B Grand Staircase<br>C Chaplain's Apartments<br>D South Hall<br>E Common Dining Room<br>F1 Agent's Room<br>F2 " "<br>F3 Steward's Room<br>F4 " "<br>G Laundry Maid's Room<br>H Laundry<br>I Passage<br>J Chapel<br>K Audit Room | AS USED IN 1935<br>Hall<br>Grand Staircase<br>Chaplain<br>Dining Room<br>Nursery<br>Agent's Room<br>Muniment Room<br>Study<br>Telephone Room<br>Pantry<br>Kitchen<br>Passage<br>Chapel<br>Kitchen | PAINE'S PLAN, 1776<br>L Servants' Hall<br>M Butler's Pantry<br>N Plate Room<br>O Passages<br>P Entrance to East Wing<br>Q Steward's Dining Room<br>R Housekeeper's Room<br>S " "<br>T Clerk of Kitchen's Room<br>U Wet Larder<br>W Scullery<br>X Passages<br>Y Kitchen<br>Z Dry Larder | AS USED IN 1935<br>Audit Room<br>Butler's Pantry<br>Plate Room<br>Passages<br>Entrance<br>Dining Room<br>Still Room<br>Pantry<br>Lavatory<br>Larder<br>Larder<br>Passages<br>Kitchen<br>Scullery |  |  |
|                                                                                                                                                                                                                                                                 |                                                                                                                                                                                                   |                                                                                                                                                                                                                                                                                        |                                                                                                                                                                                                  |  |  |